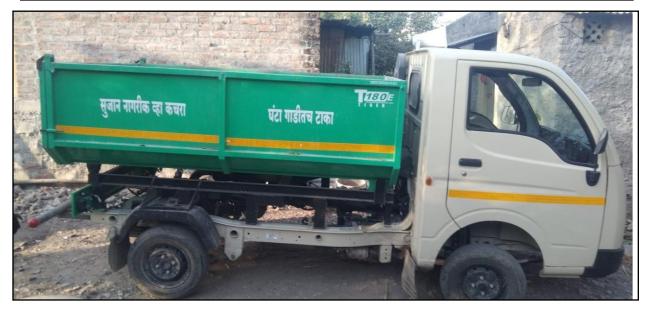

ा. सरपंच/ग्रामसेवक, गोपाळपूर ग्रामपंचायत, गोपाळपूर ता. पंढरपूर जिल्हा- सोलापूर

विषय:- स्वच्छतेकरिता केलेल्या सहकार्याबाबत......

महोदय.

आपण आमच्या संस्थेच्या स्वेरीज कॉलेज ऑफ इंजिनीआरिंग, स्वेरीज कॉलेज ऑफ इंजिनीआरिंग (पॉलिटेक्निक), स्वेरीज कॉलेज ऑफ फार्मसी, स्वेरीज कॉलेज ऑफ फार्मसी (पॉली.),पंढरपूर या महाविद्यालयातील तसेच मुलांचे व मुलींचे वस्तीगृहातील ओला कचरा (Liquid Waste) व सुका कचरा (Solid Waste) व्यवस्थापनाच्या दृष्टीने आपल्या ग्रामपंचायती द्वारे येणारी घंटागाडी नियमित उपलब्ध करून दिली. तसेच महाविद्यालयाच्या शौचालयाच्या स्वच्छतेसाठी ग्रामपंचायतीकडून वेळोवेळी स्वच्छता कर्मचारी पाठवून सहकार्य केले त्याबद्दल आम्ही आपले आभारी आहोत.

(डॉ. बी. पी. रोंगे)

सचिव

न्त भिकाली

प्रामपंचायत गोपाळपूर ता. पंढरपर जि.सोलापर

#### Photograph of Garbage Truck (GhantaGadi), Gopalpur Grampanchyat







### CNC & VMC Machine M.S. Turning ScrapDisposal



SHRI VITHAL EDUCATION & RESEARCH INSTITUTE'S



#### COLLEGE OF ENGINEERING, PANDHARPUR

P.B. No. 54, Gopalpur - Ranjani Road, Gopalpur, Tal - Pandhurpur- 413 304, Dist. Solapur (Maharashtra)
Tel.: (02186) 282223, 9503103892 E-mail: coerastveri.ac.in. Website: www.steri.ac.in
(Approved by A.L.C.T.E., New Delhi and affiliated to Solapur University, Solapur)
Accredited by Institute of Engineers (India), Ko(kata
ISO 9001-2000 Certified Institute

Ref No: COEPR/Mech/ W/s/2020-21/52.

Date: -06/08/2020

To,

Baba Scrap Marchant,

Santh Peth,

Pandharpur.

Dist: Solapur.

Sub: - Disposal order for scrap (work shop)

Ref: - Your quotation dated 25/06/2020 and further negotiation.

Dear Sir.

With above reference, we are pleased to place the M.