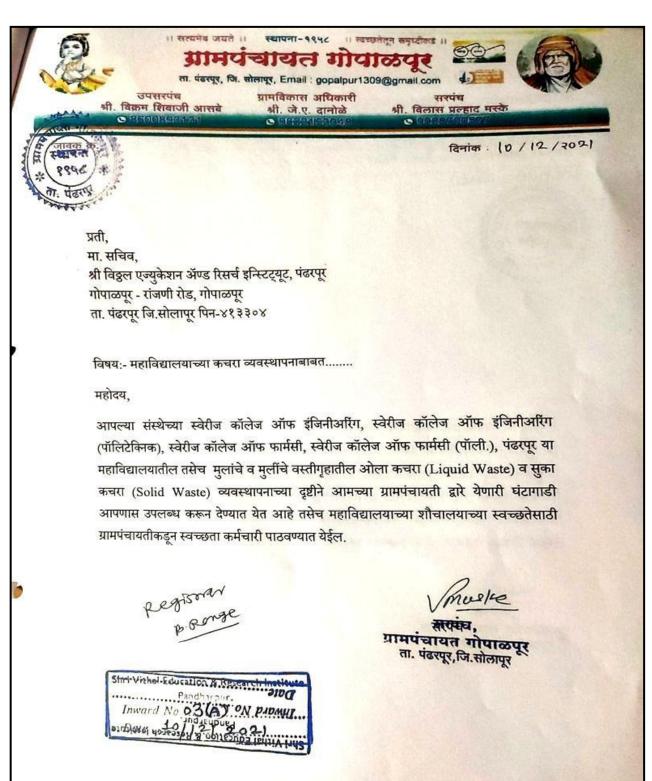

# Request Letter to Gopalpur, Grampanchayat for allotting staff to maintain cleanliness in college latrines and providing Garbage Truck (GhantaGadi)

The domestic waste generated in rural households of India is increasingly becoming an issue of serious concern. Though, solid waste generated in rural areas is predominantly organic and biodegradable, it is becoming a major problem as the waste generated is not segregated as reported Ministry of Drinking Water and Sanitation (MDWS), Government of India. Inconsiderate littering causes poor environmental sanitation resulting in unhealthy quality of living. Therefore, domestic-refuse should be handled responsibly. In order to manage waste in a desirable way, there should be a functional waste management system in place.

In order to manage the solid waste and Liquid waste, Principal of SVERI's college of Engineering, Pandharpur has requested Grampanchyat Gopalpur, Pandharpur for allotting staff to maintain cleanness in college latrines and providing Garbage Truck. The letter to get permission from Gopalpur Grampanchyat is as follows.

Ref. NO. SVERT/2021-2022/73(A)

Date: 07/12/2021

प्रती, मा. सरपंच/ग्रामसेवक, गोपाळपूर ग्रामपंचायत, गोपाळपूर ता. पंढरपूर जिल्हा- सोलापूर

विषय:- महाविद्यालयाच्या कचरा व्यवस्थापनाबाबत.......

महोदय,

आमच्या संस्थेच्या स्वेरीज कॉलेज ऑफ इंजिनीऑरंग, स्वेरीज कॉलेज ऑफ इंजिनीऑरंग (पॉलिटेक्निक), स्वेरीज कॉलेज ऑफ फार्मसी, स्वेरीज कॉलेज ऑफ फार्मसी (पॉली.), पंढरपूर या महाविद्यालयातील तसेच मुलांचे व मुलींचे वस्तीगृहातील ओला कचरा (Liquid Waste) व सुका कचरा (Solid Waste) व्यवस्थापनाच्या दृष्टीने आपल्या ग्रामपंचायती द्वारे येणारी घंटागाडी आम्हास उपलब्ध करून देण्यात यावी तसेच महाविद्यालयाच्या शौचालयाच्या स्वच्छतेसाठी ग्रामपंचायतीकडून स्वच्छता कर्मचारी पाठवण्यात यावे ही विनंती.

र्डा. बी. पी. रोंगे) सचिव

> सायच, ग्रामपंचायत गोपाळपूर् ता. पंढरपूर,जि.सोलापूर