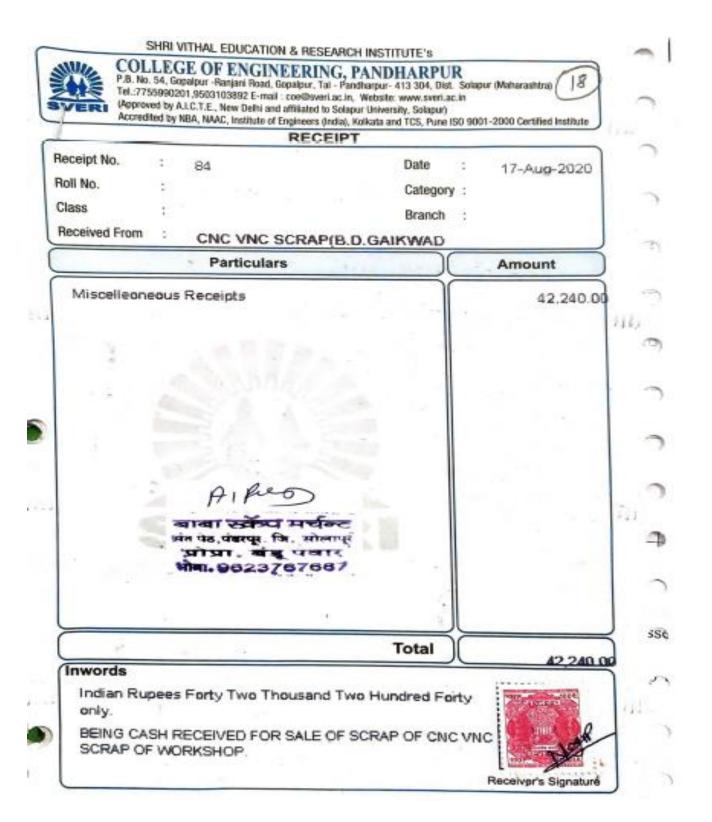

Ref No: COEPR/Mech/ W/s/2020-21/52.

Date: -06/08/2020

To,

Baba Scrap Marchant,

Santh Peth,

Pandharpur.

Dist: Solapur.

Sub: - Disposal order for scrap (work shop)

Ref: - Your quotation dated 25/06/2020 and further negotiation.

Dear Sir.

With above reference, we are pleased to place the M. S. Scrap Material order as per the details given below.

| Sr.<br>No | Particular                            | Qty       | Rate /Kg.<br>Rs. |
|-----------|---------------------------------------|-----------|------------------|
| 1         | CNC & VMC Machine M. S. Turning Scrap | 44        | 100000000        |
|           | Turning Scrap                         | At actual | 16.00            |

## **CNC VMC Scrap receipt**